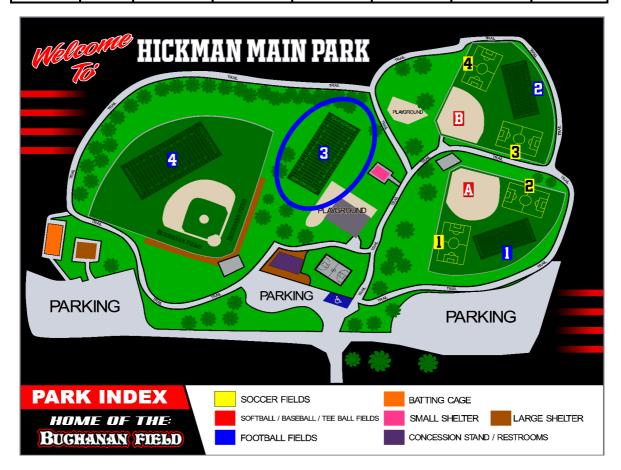

## 2025 NFL FLAG FOOTBALL GAME SCHEDULE - ALL DIVISIONS

ALL GAMES WILL BE HELD ON FIELD 3 AT HICKMAN MAIN PARK, 100 MAIN ST, HICKMAN, NE THE HOME TEAM IS THE FIRST TEAM LISTED ON THE GAME SCHEDULE